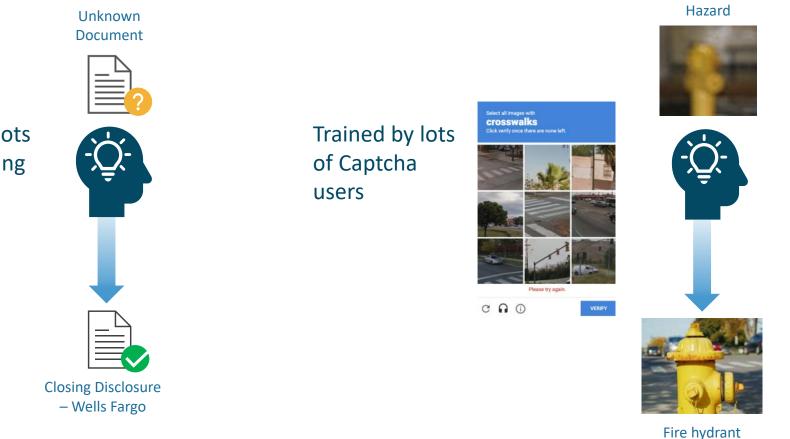

### How Traditional AI Works: Supervised Training

Unknown Road

Trained on lots of PDF Closing disclosures

© 2023 Fidelity National Financial | Internal Use Only | Do Not Distribute